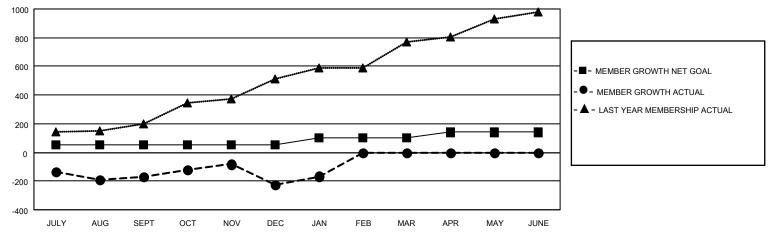

## GOALS AND ACTUAL MEMBERS CUMULATIVE

| DROPPED CLUBS: 6 |     | 105 CLUBS OF 149 ADDED 1 OR<br>MORE NEW MEMBERS | GENDER DISTRIBUTION                 |                |  |
|------------------|-----|-------------------------------------------------|-------------------------------------|----------------|--|
|                  |     | MONE NEW MEMBERS                                | MALE                                | 2,883 (75.49%) |  |
|                  |     |                                                 | FEMALE                              | 936 (24.51%)   |  |
| DROPPED MEMBERS  |     |                                                 | NON BINARY                          | 0 (0.00%)      |  |
|                  |     |                                                 | PREFER NOT TO ANSWER                | 0 (0.00%)      |  |
| DECEASED         | 8   |                                                 |                                     | ,              |  |
| CLUB CANCELLED   | 71  | CLICK HERE FOR CUMULATIVE                       | TOTAL FAMILY UNIT MEMBERS 1,470     |                |  |
| OTHER            | 674 | MEMBERSHIP DATA                                 |                                     |                |  |
| TOTAL            | 753 |                                                 | FAMILY MEMBERS PAYING HALF DUES 903 |                |  |
|                  |     |                                                 |                                     |                |  |

## MONTHLY MEMBERSHIP PROGRESS REPORT

**LOCATION REP OF SRI LANKA** 

District 306 C1

| Clubs RESULTS FOR 2022-2023 |    |   |   | Members RESULTS FOR 2022-2023 |    |     |     |
|-----------------------------|----|---|---|-------------------------------|----|-----|-----|
|                             |    |   |   |                               |    |     |     |
| JULY/AUG/SEPT               | 10 | 1 | 4 | JULY/AUG/SEPT                 | 50 | 209 | 363 |
| OCT/NOV/DEC                 | 0  | 4 | 2 | OCT/NOV/DEC                   | 0  | 346 | 379 |
| JAN/FEB/MAR                 | 2  | 2 | 0 | JAN/FEB/MAR                   | 50 | 71  | 11  |
| APR/MAY/JUNE                | 0  | 0 | 0 | APR/MAY/JUNE                  | 40 | 0   | 0   |