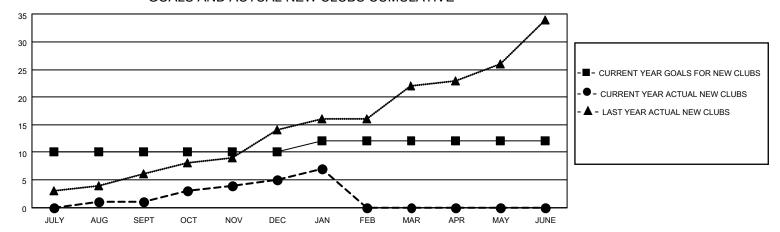

## GOALS AND ACTUAL NEW CLUBS CUMULATIVE

## MONTHLY MEMBERSHIP PROGRESS REPORT

**LOCATION REP OF SRI LANKA** 

District 306 C1

| Clubs RESULTS FOR 2022-2023 |    |   |   | Members RESULTS FOR 2022-2023 |    |     |     |
|-----------------------------|----|---|---|-------------------------------|----|-----|-----|
|                             |    |   |   |                               |    |     |     |
| JULY/AUG/SEPT               | 10 | 1 | 4 | JULY/AUG/SEPT                 | 50 | 209 | 363 |
| OCT/NOV/DEC                 | 0  | 4 | 2 | OCT/NOV/DEC                   | 0  | 346 | 379 |
| JAN/FEB/MAR                 | 2  | 2 | 0 | JAN/FEB/MAR                   | 50 | 71  | 11  |
| APR/MAY/JUNE                | 0  | 0 | 0 | APR/MAY/JUNE                  | 40 | 0   | 0   |